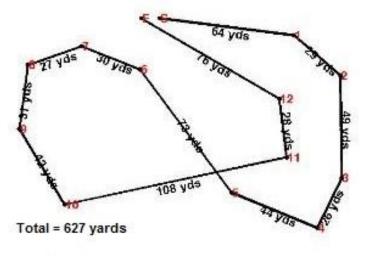

#### COURSE DESIGN

The club reserves the right to alter the course diagram as required by weather and/or field conditions on the day of the trial